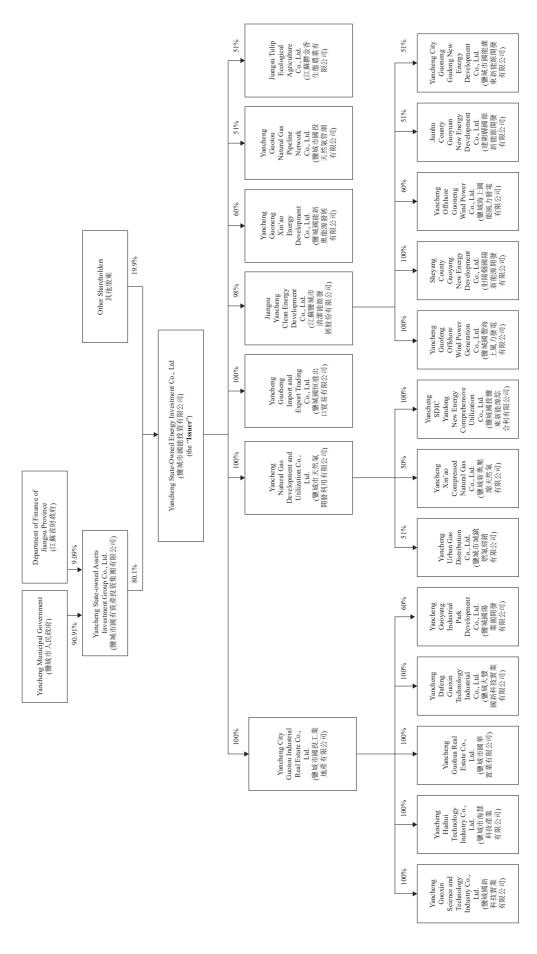

### **OVERVIEW**

The Group is a large state-owned energy infrastructure financing and construction investment enterprise in Yancheng City. Since its establishment, the Group has undertaken the task of developing and managing the construction of new energy power generation projects in Yancheng City. The Group has actively responded to government policies and played a key role in the investment of new energy power generation and the consolidation of new energy resources.

Established in 2015, the Group is headquartered in Jiangsu Province, an advantageous geographical location with one of the longest coast lines in China. The Jiangsu Provincial Government is dedicated to promoting growth in the province's renewable energy and clean energy development sector through investment in infrastructure, talent recruitment and policy implementation and has been committed to allocating resources to achieve this objective. Against this backdrop, the Group has been quick to capitalise on the opportunities presented and successfully built a strong and profitable businesses portfolio.

The Group's business portfolio consists of four business lines, namely: (i) resources development, (ii) property leasing, (iii) construction business and (iv) other businesses. Set forth below is an overview of each business line of the Group:

- Resources Development. The Group's resources development business mainly comprises power generation business and natural gas business. The Group's power generation business engages in the construction, management and investment of electricity generation projects in Yancheng City. The Group's portfolio of power projects primarily includes photovoltaic power, wind power and other renewable power generation. The Group also engages in natural gas business mainly through participating the midstream transportation of natural gas. For the years ended 31 December 2020, 2021 and 2022, operating income generated from the Group's resources development businesses amounted to RMB134.1 million, RMB182.5 million and RMB609.0 million, respectively, representing 56.8 per cent., 55.8 per cent. and 79.2 per cent. of the Group's operating income for the same periods.
- **Property Leasing.** The Group engages in development of industrial buildings and ancillary development and the leases of properties constructed. The property leased by the Group include industrial plants, plant buildings and office buildings. For the years ended 31 December 2020, 2021 and 2022, operating income generated from the Group's property leasing business amounted to RMB79.8 million, RMB108.4 million and RMB143.4 million, respectively, representing 33.8 per cent., 33.2 per cent. and 18.6 per cent. of the Group's operating income for the same periods.
- Construction Business. The Group was engaged in construction business through its then wholly-owned subsidiary Yancheng City Kangtai Engineering Company Limited (鹽城市康泰工程安裝有限公司) ("Yancheng City Kangtai"). The construction business mainly consists of pipeline installation, renovation and maintenance, equipment dismantling, daily maintenance of heating projects. Following the transfer of the entire equity of Yancheng City Kangtai in 2021, Yancheng City Kangtai is no longer a subsidiary of the Issuer. The Group has ceased to operate its construction business and the business registration of the transfer was completed in August 2021. For the years ended 31 December 2020, 2021 and 2022, operating income generated from the Group's construction business amounted to RMB10.3 million, RMB11.9 million and RMB nil, respectively, representing 4.4 per cent., 3.6 per cent. and nil per cent. of the Group's operating income for the same periods.

• Other Businesses. The Group is also engaged in other businesses, mainly consists of aquaculture projects business and collection of property utility fees. For the years ended 31 December 2020, 2021 and 2022, the operating income generated from the Group's other businesses amounted to RMB11.8 million, RMB24.2 million and RMB16.8 million, respectively, representing 5.0 per cent., 7.4 per cent. and 2.2 per cent. of the Group's operating income for the same periods.